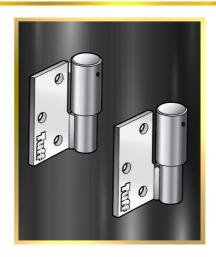

## **F11226**BALL BEARING HINGE – TU2 (LEFT HAND)

PRODUCT CODE : F11226

BARCODE : 9314691111268

BUSH DIAMETER : 25MM
PIN DIAMETER : 19MM

MADE FROM : 4MM STEEL FINISHING : ZINC PLATED